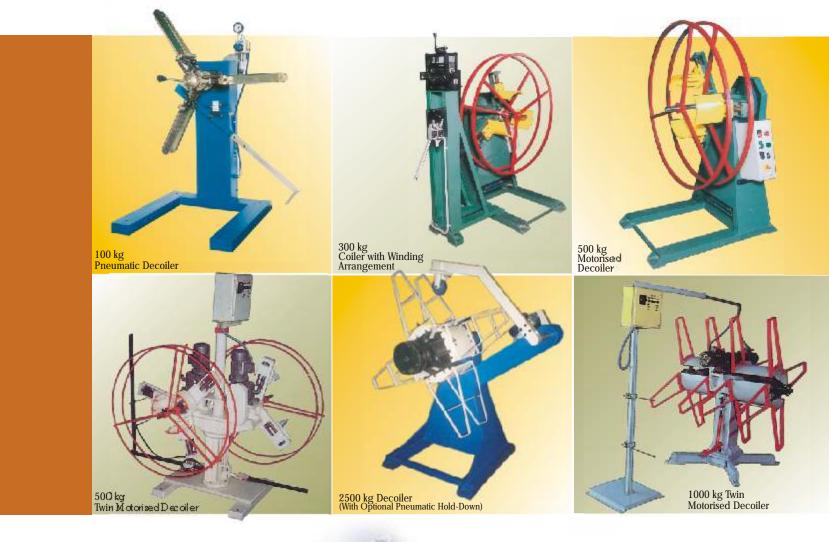

# Decoiler/Coilers High Quality Product for Coil-Feeding in Press-Room

#### FEATURES

- Rigid Fabricated Structure.
- Three / Four Self Centering Coil-location jaws. With mechanical gear reducer for models above 2.5 Tonne.
- The Spindle & Coil holding heads housed in mechanical & precised machined housing & rotates on dust proofed sealed bearing element.
- All motorised decoilers are chain driven soft start & stop through mechanical torque limiter & friction drag brake.
- Drive System : A.C. Fixed Speed /A.C. Variable Speed (optional)
- Control Panel with Suitable loop control system to maintain loop of coil for the machine via Antenna Type loop sensors / limit arm through limit Switches/Photosensors
- In Twin Spindle Decoiler, two mandrels are housed on a Turret and Turret is supported on antifriction bearings for reducing friction while indexing. Turret is locked by spring loaded plunger & released by foot pedal. (This is for quick coilchangeover & saving coil loading time.)

### OPTIONS

- All units are available in non motorized version with drag brake.
- Electro Magnetic / Pneumatic Brakes.
- Coil hold-down (hydraulic / pneumatics ) for springy materials.
- Hydraulic Jaws Expansion.
- Decoilers with Shafting & Key to load bobbin.
- Limit arm through limit Switches/Photo sensors.
  Other Special features on request.

| Motorised Vertical Decoiler (Standard Models) |                   |                    |                       |                        |                 |               |                             |                              |  |  |  |
|-----------------------------------------------|-------------------|--------------------|-----------------------|------------------------|-----------------|---------------|-----------------------------|------------------------------|--|--|--|
| Model                                         | Max. Weight<br>kg | Max. Width<br>(mm) | JAW Expansion<br>(mm) | Expansion Type<br>(mm) | 0D. Max<br>(mm) | Power<br>(hp) | Centre Height<br>from Floor | Occup. Area (mm)<br>L. W. H. |  |  |  |
| VD-1(PNE)                                     | 100               | 100                | 300 - 380             | Mech Link Type         | 800             | 6 bar         | 600                         | 850 x 800 x 1100             |  |  |  |
| VD-2                                          | 200               | 150                | 150 - 350             | Mech Screw Type        | 800             | 0.5           | 600                         | 850 x 800 x 1100             |  |  |  |
| VD-5                                          | 500               | 150                | 300 - 500             | Mech Screw Type        | 1000            | 0.5           | 840                         | 1050 x 950 x 1400            |  |  |  |
| VD-10                                         | 1000              | 300                | 330 - 450             | Mech Link Type         | 1200            | 0.75          | 1005                        | 1250 x 1100 x 1650           |  |  |  |
| VD-16                                         | 1600              | 400                | 330 - 450             | Mech Link Type         | 1500            | 1             | 1040                        | 1700 x 1150 x 1900           |  |  |  |
| VD-25                                         | 2500              | 400                | 420 - 530             | Mech Link Type         | 1500            | 1.5           | 1050                        | 1700 x 1300 x 1850           |  |  |  |
| VD-30                                         | 3000              | 600                | 460 - 560             | Mech /Hyd Link Type    | 1500            | 3             | 905                         | 1700 x 2000 x 1700           |  |  |  |
| VD-30                                         | 3000              | 600                | 460 - 560             | Mech /Hyd Link Type    | 1500            | 3             | 905                         | 1700 x 2000 x 1700           |  |  |  |
| VD-50                                         | 5000              | 800                | 460 - 560             | Mech /Hyd Link Type    | 1500            | 5             | 980                         | 1700 x 2500 x 1700           |  |  |  |
| VD-50                                         | 5000              | 1000               | 460 - 520             | Mech /Hyd Link Type    | 1500            | 5             | 980                         | 1700 x 2700 x 1700           |  |  |  |
| VD-100                                        | 10000             | 1250               | 460 - 520             | Hyd Link / Wedge Type  | 1500            | 7.5           | 1205                        | 1700 x 3800 x 2000           |  |  |  |
| VD-100                                        | 10000             | 1500               | 460 - 520             | Hyd Link / Wedge Type  | 1500            | 7.5           | 1205                        | 1700 x 4050 x 2000           |  |  |  |

## Twin Motorised Vertical Decoiler (Standard Models)

| Model   | Max. Weight<br>kg | Max. Width<br>(mm) | JAW Expansion<br>(mm) | Expansion Type<br>(mm) | OD. Max<br>(mm) | Power<br>(hp) | Centre Height<br>from Floor | Occup. Area (mm)<br>L. W. H. |
|---------|-------------------|--------------------|-----------------------|------------------------|-----------------|---------------|-----------------------------|------------------------------|
| TD - 5  | 500 X 2           | 150                | 300 - 500             | Mech Screw Type        | 1000            | 0.5 X 2       | 900                         | 2000 x 2000 x 1800           |
| TD - 10 | 1000 X 2          | 300                | 330-450               | Mech Link Type         | 1200            | 0.75 X 2      | 1006                        | 1850 x 1850 x 1600           |
| TD - 16 | 1600 X 2          | 300                | 330-450               | Mech Link Type         | 1200            | 1.0 X 2       | 905                         | 2100 x 2100 x 1730           |
| TD -25  | 2500 X 2          | 400                | 420 - 530             | Mech Link Type         | 1200            | 1.5 X 2       | 1220                        | 2250 x 2250 x 1900           |